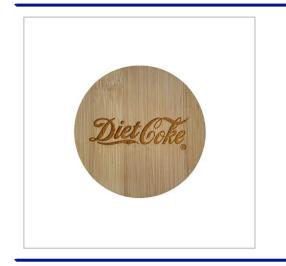

## **Bamboo Coasters**

OUR BAMBOO COASTERS ARE MANUFACTURED HERE IN THE UK AND MADE FROM FSC APPROVED MATERIAL. AS THE COASTERS ARE BRANDED USING LASER ENGRAVING AND CAN BE INDIVIDUALLY NAMED FOR AN ADDITIONAL COST. WE SUPPLY THE COASTERS BULK PACKED TO REDUCE WASTE BUT CAN INDIVIDUALLY BAG THE COASTERS USING A BIODEGRADABLE BAG FOR AN ADDITIONAL COST.