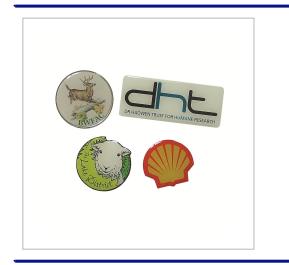

## **Printed With Epoxy Badges**

WHERE INTRICATE DESIGNS OR SHADING AND TONAL WORK ARE PRESENT, A PRINTED BADGE IS YOUR PERFECT CHOICE.AVAILABLE IN ONE COLOUR TO FOUR COLOUR PROCESS PRINT AND FINISHED WITH A SMOOTH, DOMED EPOXY COATING.