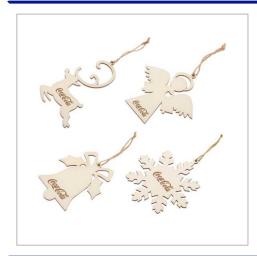

## **Plywood Christmas Decoration**

THE PLYWOOD CHRISTMAS DECORATION CAN BE BESPOKE MADE TO ANY SHAPE. THE DECORATION CAN BE PRINTED 1 COLOUR OR LASER ENGRAVED AS STANDARD & ARE SUPPLIED WITH HEMP STRING WHICH CAN BE ASSEMBLED TO THE LOOP.