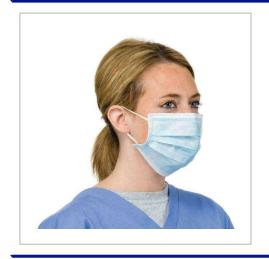

## EN14683 Medical Face Mask

MEDICAL FACE MASK - TYPE IICERTIFIED TO EN146833 LAYER FILTRATION WITH HIGH EFFICIENCY MELTBLOWN FILTERUNIVERSAL FIT WITH ELASTICATED STRAP

| CERTIFICATION          | EN14683 - Type I                            |
|------------------------|---------------------------------------------|
| FITTING                | 2 x Elastic ear loops                       |
| COLOURS                | Blue/White                                  |
| SIZE                   | 170mm x 100mm (Universal Fit)               |
| UNIT WEIGHT            | 0.0047kg                                    |
| MOQ                    | 1000                                        |
| PACKING                | Boxed in 50's                               |
| CARTON QUANTITY        | 2000pcs                                     |
| CARTON WEIGHT          | 9kg                                         |
| CARTON DIMENSIONS      | 52.5x40.5x41cm                              |
| BULK TURNAROUND        | 2 weeks                                     |
| PAYMENT                | 100% PRE-PAYMENT NEEDED ON<br>THIS PRODUCT! |
| COMMODITY CODE         | 3005909000                                  |
| COUNTRY OF MANUFACTURE | China                                       |