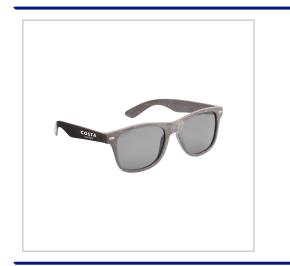

## **Coffee Fibre Sunglasses**

ECO-CHIC MEETS COFFEE CULTURE WITH OUR COFFEE FIBRE SUNGLASSES. CRAFTED FROM RECYCLED COFFEE GROUNDS, THESE SUSTAINABLE SHADES BLEND STYLE AND SUSTAINABILITY, OFFERING A UNIQUE, LIGHTWEIGHT, AND ECO-FRIENDLY ACCESSORY FOR THE MODERN, CONSCIOUS INDIVIDUAL.

| BRANDING METHOD        | Screen Print                                  |
|------------------------|-----------------------------------------------|
| MATERIAL               | Coffee Grounds Frame & PC Lens                |
| COLOURS                | Natural                                       |
| SIZE                   | 140mm x 145mm x 50mm                          |
| PRINT AREA             | 30mm x 8mm                                    |
| UNIT WEIGHT            | 0.048kg                                       |
| MOQ                    | 250                                           |
| PACKING                | Individually Poly Bagged, 12pcs per inner box |
| CARTON QUANTITY        | 300pcs                                        |
| CARTON WEIGHT          | 14kg                                          |
| CARTON DIMENSIONS      | 78x25x37cm                                    |
| ARTWORK                | Required in any vectorised file format        |
| PRODUCTION PROOF       | Visuals supplied within 24 hours              |
| PRE PRODUCTION SAMPLE  | Approx 2 weeks from artwork approval          |
| BULK TURNAROUND        | Approx 3 weeks from artwork approval          |
| COMMODITY CODE         | 9004100000                                    |
| COUNTRY OF MANUFACTURE | China                                         |