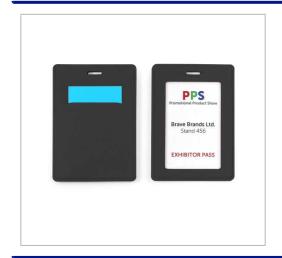

## Portrait ID Card Holder, With A Card Slot To The Rear. In Belluno, A Vegan Coloured Leatherette With A Subtle Grain.

| PRODUCT TYPE           | SimpleProduct |
|------------------------|---------------|
| ORDER MINIMUM QUANTITY | 50            |
| ORDER MAXIMUM QUANTITY | 9999          |

BELLUNO COLOURS PU ID CARD HOLDER WITH A WINDOW FRAMED TO HANG ON A LANYARD (LANYARD NOT INCLUDED), FINISHED IN SOFT TOUCH BELLUNO VEGAN PU WITH A REAL LEATHER LOOK AND FEEL. BELLUNO IS AVAILABLE IN A CHOICE OF 20 COLOURS EACH WITH A UNIQUE COLOUR CHANGE WHEN DEBOSSED, MAKING YOUR BRANDING DISTINCTIVE AND ACCURATE EVEN ON FINE DETAIL. FEATURES INCLUDE TURNED AND STITCHED EDGES, CLEAR WINDOW TO SHOW YOUR ID CARD OR SEASON TICKET, CARD SLOT TO THE REAR TO HOLD A SWIPE OR LOYALTY CARD.